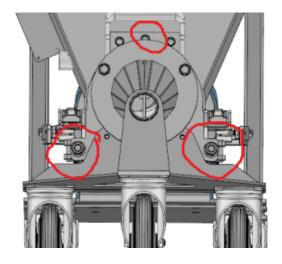

# MP1. MOBIL PUMP MECHANICAL SPECIFICATION 2-2.

- Safety sensor on lattice gate.
  - That stop the pump motor, if lattice gate is removed

- Rotor Stator assembly with mech. Safety locks
  - Has 3 mechanical safety locks, to secure the rotor stator assembly to the pump sink.