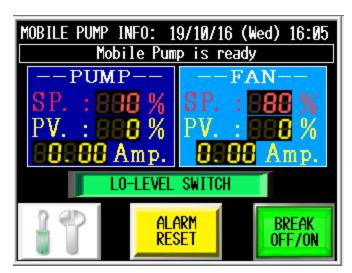

# MP1. MOBIL PUMP CONTROL SYSTEM.

- Intelligent Control System.
   Touch Screen with integrated PLC system handle the whole control system for the pump etc.
- System Parameter adjustable.
   System parameter, and many other features as well can be adjusted to the Touch Screen.
- Online Wi-Fi support. The control system, comes with onboard Wi-Fi support system. That means if you have mobile phone coverage, the whole system can be supported online.