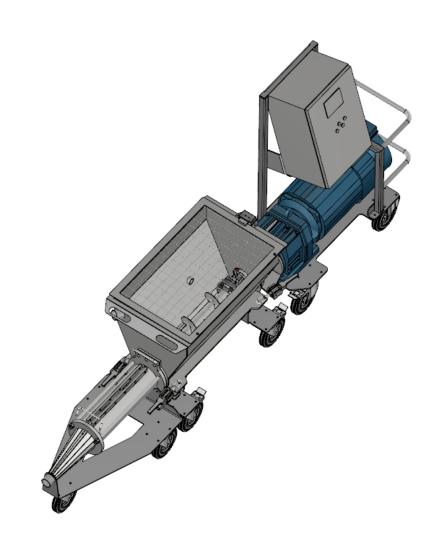

#### MP1. MOBIL PUMP

**OVERVIEW.** 

- Easy split into 3 parts.
  - -Motor and Control Panel
  - -Pump Sink
  - -Rotor Stator Assembly
- Each parts on big strong wheels.
  - -This for Easy Transport
  - -In and Out of Buildings
  - -and To and From Job Sites

# MP1. MOBIL PUMP MECHANICAL SPECIFICATION 1-2.

- 15KW SEW Gearmotor.
  - -With Electrical break
  - -Separately Extended cooling fan.
- Pump sink capacity.
  - 105 l.
- High Capacity Putzmeister Rotor Stator.
  - 0-250 l/min.
  - 83 I/m at 100 rpm.
  - Pump pressure up to 35 bar. it can pump material up, 25-30 floors, depending on the floor height.
  - Max Grain size 8 mm.

# MP1. MOBIL PUMP MECHANICAL SPECIFICATION 2-2.

- Safety sensor on lattice gate.
  - That stop the pump motor, if lattice gate is removed

- Rotor Stator assembly with mech. Safety locks
  - Has 3 mechanical safety locks, to secure the rotor stator assembly to the pump sink.