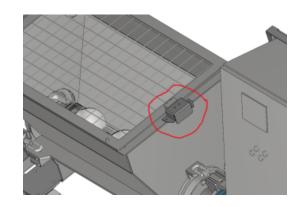

# MP1. MOBIL PUMP MECHANICAL SPECIFICATION 2-2.

- Safety sensor on lattice gate.
  - That stop the pump motor, if lattice gate is removed

- Rotor Stator assembly with mech. Safety locks
  - Has 3 mechanical safety locks, to secure the rotor stator assembly to the pump sink.