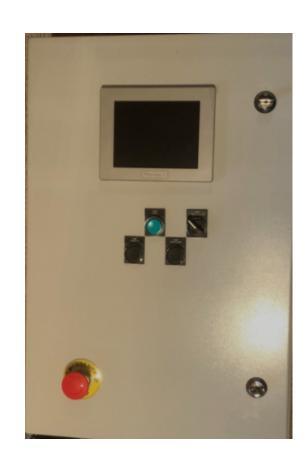

#### With Pushbuttons at front.

- -Start/Stop
- -Speed UP and Down
- -Reverse direction switch.

#### Emergency Safety Feauther.

- -Emergency switch on pump sink grid cover
- -Emergency button on front panel.
- Key Locks on Control panel.