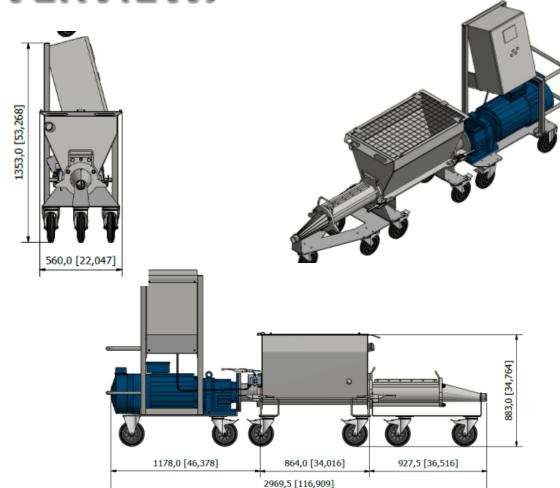

#### MP1. MOBIL PUMP

**OVERVIEW.** 

- Easy split into 3 parts.
  - -Motor and Control Panel
  - -Pump Sink
  - -Rotor Stator Assembly
- Each parts on big strong wheels.
  - -This for Easy Transport
  - -In and Out of Buildings
  - -and To and From Job Sites

# MP1. MOBIL PUMP MECHANICAL SPECIFICATION 1-2.

- 15KW SEW Gearmotor.
  - -With Electrical break
  - -Separately Extended cooling fan.
- Pump sink capacity.
  - 105 l.
- High Capacity Putzmeister Rotor Stator.
  - 0-250 l/min.
  - 83 I/m at 100 rpm.
  - Pump pressure up to 35 bar. it can pump material up, 25-30 floors, depending on the floor height.
  - Max Grain size 8 mm.

# MP1. MOBIL PUMP MECHANICAL SPECIFICATION 2-2.

- Safety sensor on lattice gate.
  - That stop the pump motor, if lattice gate is removed

- Rotor Stator assembly with mech. Safety locks
  - Has 3 mechanical safety locks, to secure the rotor stator assembly to the pump sink.